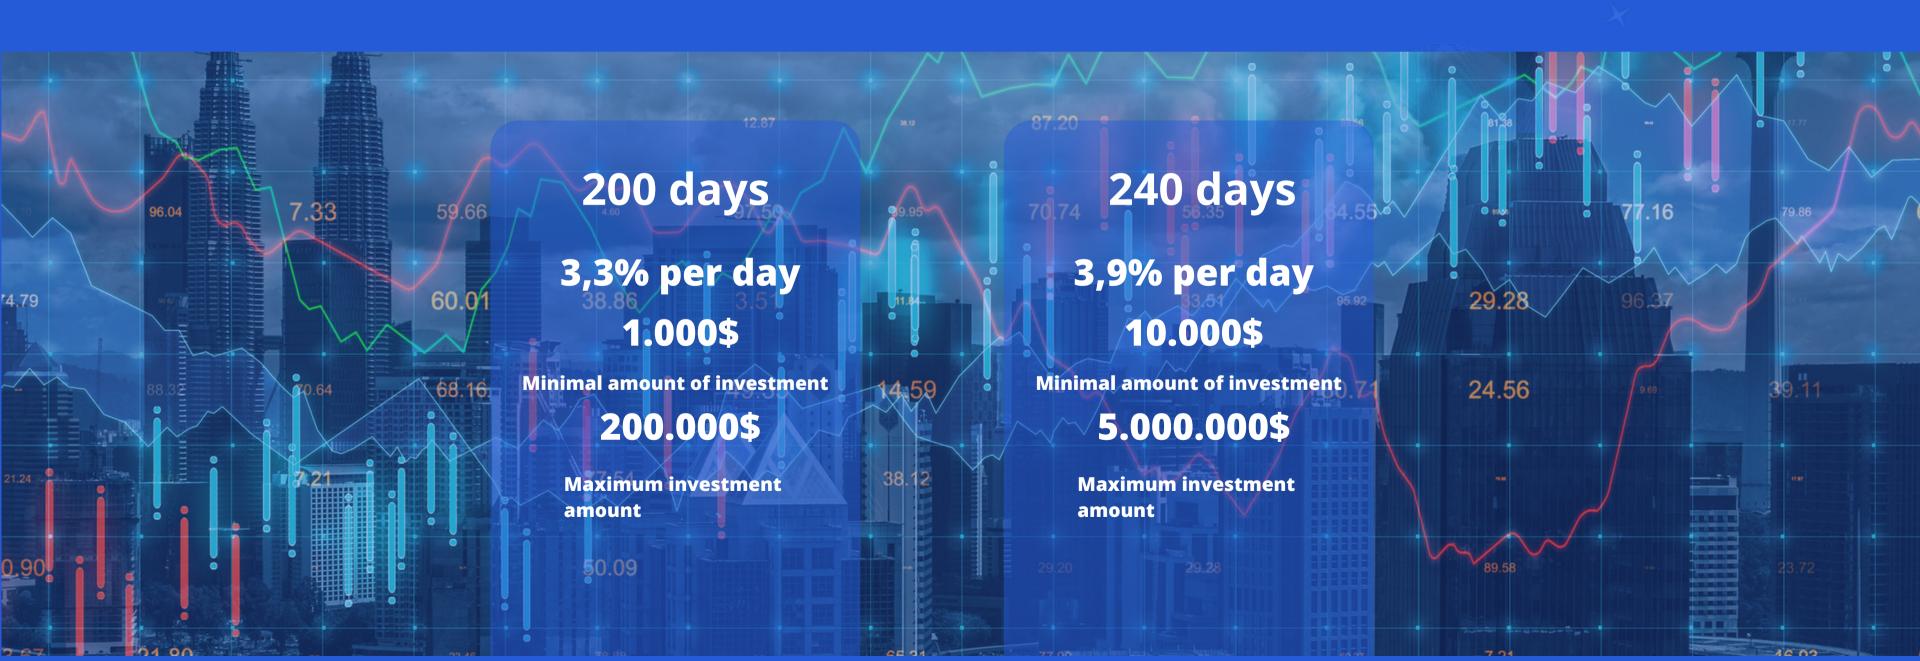

# Deposit plans

44 days

1,5% - 2,1%

per day

50.000\$

Minimal amount of investment

200.000\$

Maximum investment amount

51 days

1,8% - 2,5%

per day

200.000\$

Minimal amount of investment

500.000\$

Maximum investment amount