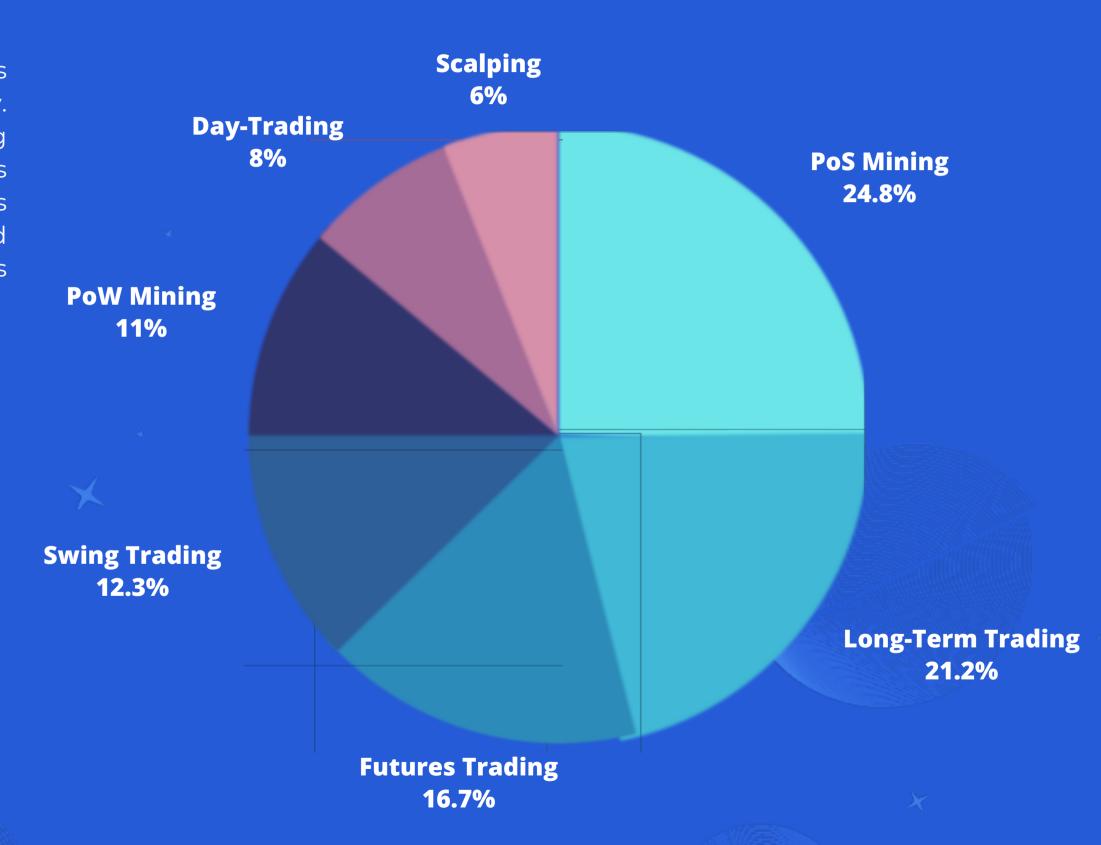

# Deposit plans

44 days

1,5% - 2,1%

per day

50.000\$

Minimal amount of investment

200.000\$

Maximum investment amount

51 days

1,8% - 2,5%

per day

200.000\$

Minimal amount of investment

500.000\$

Maximum investment amount